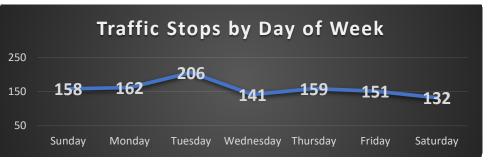

### Coeur d'Alene Police Traffic Stops / Accidents: December 12 – January 8, 2025 (4 Weeks) With Temporal Heat Index (Time of Day / Day of Week)

|       | Sun | Mon | Tue | Wed | Thu | Fri | Sat | Total |
|-------|-----|-----|-----|-----|-----|-----|-----|-------|
| 00    | 9   | 5   | 3   | 7   | 6   | 2   | 8   | 40    |
| 01    | 7   | 1   | 3   | 4   | 1   | 5   | 2   | 23    |
| 02    | 3   | 3   | 2   | 0   | 2   | 0   | 0   | 10    |
| 05    | 0   | 0   | 0   | 0   | 1   | 0   | 0   | 1     |
| 06    | 0   | 5   | 6   | 2   | 10  | 4   | 0   | 27    |
| 07    | 0   | 4   | 14  | 2   | 14  | 3   | 1   | 38    |
| 08    | 5   | 11  | 8   | 3   | 11  | 6   | 4   | 48    |
| 09    | 7   | 2   | 9   | 2   | 6   | 3   | 2   | 31    |
| 10    | 3   | 7   | 2   | 2   | 3   | 3   | 3   | 23    |
| 11    | 7   | 7   | 6   | 6   | 4   | 12  | 3   | 45    |
| 12    | 5   | 7   | 8   | 6   | 9   | 11  | 6   | 52    |
| 13    | 4   | 6   | 2   | 17  | 8   | 5   | 4   | 46    |
| 14    | 8   | 9   | 6   | 18  | 9   | 11  | 3   | 64    |
| 15    | 10  | 7   | 7   | 6   | 6   | 4   | 3   | 43    |
| 16    | 7   | 3   | 6   | 2   | 4   | 2   | 2   | 26    |
| 17    | 3   | 17  | 21  | 11  | 10  | 6   | 9   | 77    |
| 18    | 19  | 15  | 18  | 16  | 9   | 14  | 11  | 102   |
| 19    | 17  | 7   | 22  | 12  | 5   | 11  | 21  | 95    |
| 20    | 16  | 14  | 11  | 2   | 10  | 4   | 9   | 66    |
| 21    | 8   | 18  | 18  | 9   | 16  | 18  | 15  | 102   |
| 22    | 12  | 7   | 15  | 10  | 10  | 11  | 13  | 78    |
| 23    | 8   | 7   | 19  | 4   | 5   | 16  | 13  | 72    |
| Total | 158 | 162 | 206 | 141 | 159 | 151 | 132 | 1,109 |