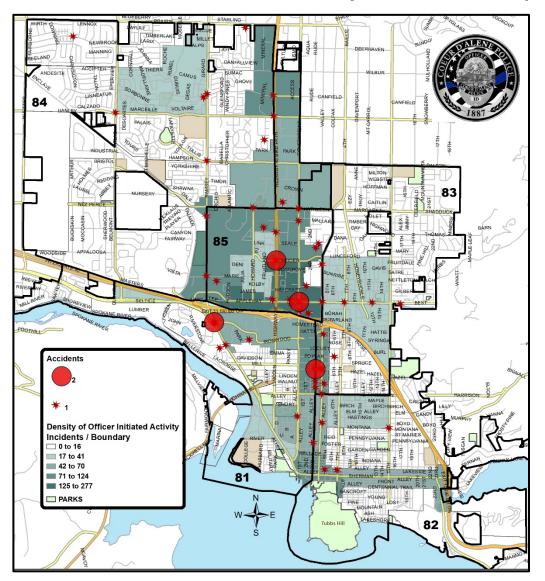

### Coeur d'Alene Police Accidents: December 12 – January 8, 2025 (4 Weeks) With Temporal Heat Index (Time of Day / Day of Week)

Total

#### **Multiple Accident Intersections / Locations**

- N. Government Way & W. Appleway Ave. (2)
  - W. Ironwood Dr. & W. Seltice Way (2)
    - W. Neider Ave. & Hwy 95 (2)
    - N. 3<sup>rd</sup> St/ & E. Hazel Ave. (2)