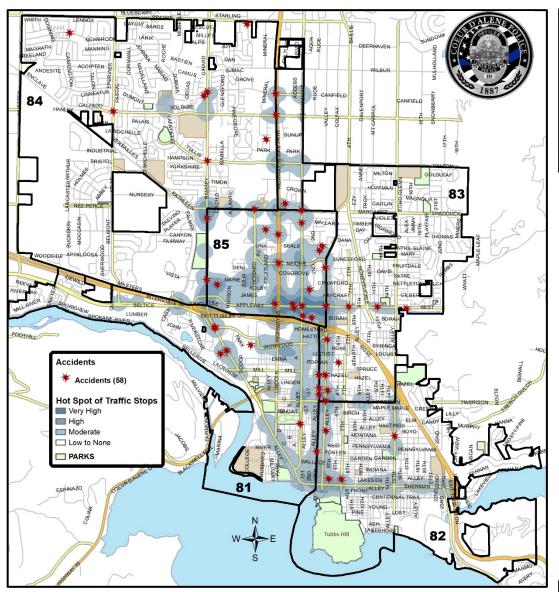

#### **Multiple Accident Intersections / Locations**

- N. Government Way & W. Appleway Ave. (2)
  - W. Ironwood Dr. & W. Seltice Way (2)
    - W. Neider Ave. & Hwy 95 (2)
    - N. 3<sup>rd</sup> St/ & E. Hazel Ave. (2)

### Coeur d'Alene Police Traffic Stops / Accidents: December 12 – January 8, 2025 (4 Weeks) With Temporal Heat Index (Time of Day / Day of Week)

|       | Sun | Mon | Tue | Wed | Thu | Fri | Sat | Total |
|-------|-----|-----|-----|-----|-----|-----|-----|-------|
| 00    | 9   | 5   | 3   | 7   | 6   | 2   | 8   | 40    |
| 01    | 7   | 1   | 3   | 4   | 1   | 5   | 2   | 23    |
| 02    | 3   | 3   | 2   | 0   | 2   | 0   | 0   | 10    |
| 05    | 0   | 0   | 0   | 0   | 1   | 0   | 0   | 1     |
| 06    | 0   | 5   | 6   | 2   | 10  | 4   | 0   | 27    |
| 07    | 0   | 4   | 14  | 2   | 14  | 3   | 1   | 38    |
| 08    | 5   | 11  | 8   | 3   | 11  | 6   | 4   | 48    |
| 09    | 7   | 2   | 9   | 2   | 6   | 3   | 2   | 31    |
| 10    | 3   | 7   | 2   | 2   | 3   | 3   | 3   | 23    |
| 11    | 7   | 7   | 6   | 6   | 4   | 12  | 3   | 45    |
| 12    | 5   | 7   | 8   | 6   | 9   | 11  | 6   | 52    |
| 13    | 4   | 6   | 2   | 17  | 8   | 5   | 4   | 46    |
| 14    | 8   | 9   | 6   | 18  | 9   | 11  | 3   | 64    |
| 15    | 10  | 7   | 7   | 6   | 6   | 4   | 3   | 43    |
| 16    | 7   | 3   | 6   | 2   | 4   | 2   | 2   | 26    |
| 17    | 3   | 17  | 21  | 11  | 10  | 6   | 9   | 77    |
| 18    | 19  | 15  | 18  | 16  | 9   | 14  | 11  | 102   |
| 19    | 17  | 7   | 22  | 12  | 5   | 11  | 21  | 95    |
| 20    | 16  | 14  | 11  | 2   | 10  | 4   | 9   | 66    |
| 21    | 8   | 18  | 18  | 9   | 16  | 18  | 15  | 102   |
| 22    | 12  | 7   | 15  | 10  | 10  | 11  | 13  | 78    |
| 23    | 8   | 7   | 19  | 4   | 5   | 16  | 13  | 72    |
| Total | 158 | 162 | 206 | 141 | 159 | 151 | 132 | 1,109 |