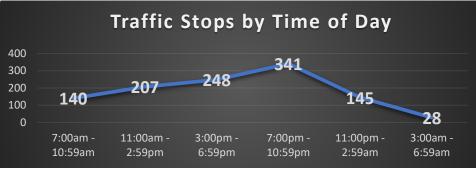

### Coeur d'Alene Police Traffic Stops / Accidents: December 12 – January 8, 2025 (4 Weeks) With Temporal Heat Index (Time of Day / Day of Week)

|       | Sun | Mon | Tue | Wed | Thu | Fri | Sat | Total |
|-------|-----|-----|-----|-----|-----|-----|-----|-------|
| 00    | 9   | 5   | 3   | 7   | 6   | 2   | 8   | 40    |
| 01    | 7   | 1   | 3   | 4   | 1   | 5   | 2   | 23    |
| 02    | 3   | 3   | 2   | 0   | 2   | 0   | 0   | 10    |
| 05    | 0   | 0   | 0   | 0   | 1   | 0   | 0   | 1     |
| 06    | 0   | 5   | 6   | 2   | 10  | 4   | 0   | 27    |
| 07    | 0   | 4   | 14  | 2   | 14  | 3   | 1   | 38    |
| 08    | 5   | 11  | 8   | 3   | 11  | 6   | 4   | 48    |
| 09    | 7   | 2   | 9   | 2   | 6   | 3   | 2   | 31    |
| 10    | 3   | 7   | 2   | 2   | 3   | 3   | 3   | 23    |
| 11    | 7   | 7   | 6   | 6   | 4   | 12  | 3   | 45    |
| 12    | 5   | 7   | 8   | 6   | 9   | 11  | 6   | 52    |
| 13    | 4   | 6   | 2   | 17  | 8   | 5   | 4   | 46    |
| 14    | 8   | 9   | 6   | 18  | 9   | 11  | 3   | 64    |
| 15    | 10  | 7   | 7   | 6   | 6   | 4   | 3   | 43    |
| 16    | 7   | 3   | 6   | 2   | 4   | 2   | 2   | 26    |
| 17    | 3   | 17  | 21  | 11  | 10  | 6   | 9   | 77    |
| 18    | 19  | 15  | 18  | 16  | 9   | 14  | 11  | 102   |
| 19    | 17  | 7   | 22  | 12  | 5   | 11  | 21  | 95    |
| 20    | 16  | 14  | 11  | 2   | 10  | 4   | 9   | 66    |
| 21    | 8   | 18  | 18  | 9   | 16  | 18  | 15  | 102   |
| 22    | 12  | 7   | 15  | 10  | 10  | 11  | 13  | 78    |
| 23    | 8   | 7   | 19  | 4   | 5   | 16  | 13  | 72    |
| Total | 158 | 162 | 206 | 141 | 159 | 151 | 132 | 1,109 |