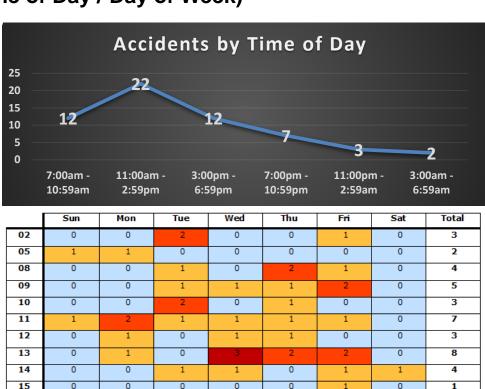

### Coeur d'Alene Police Accidents: December 12 – January 8, 2025 (4 Weeks) With Temporal Heat Index (Time of Day / Day of Week)

Total

#### **Multiple Accident Intersections / Locations**

- N. Government Way & W. Appleway Ave. (2)
  - W. Ironwood Dr. & W. Seltice Way (2)
    - W. Neider Ave. & Hwy 95 (2)
    - N. 3<sup>rd</sup> St/ & E. Hazel Ave. (2)